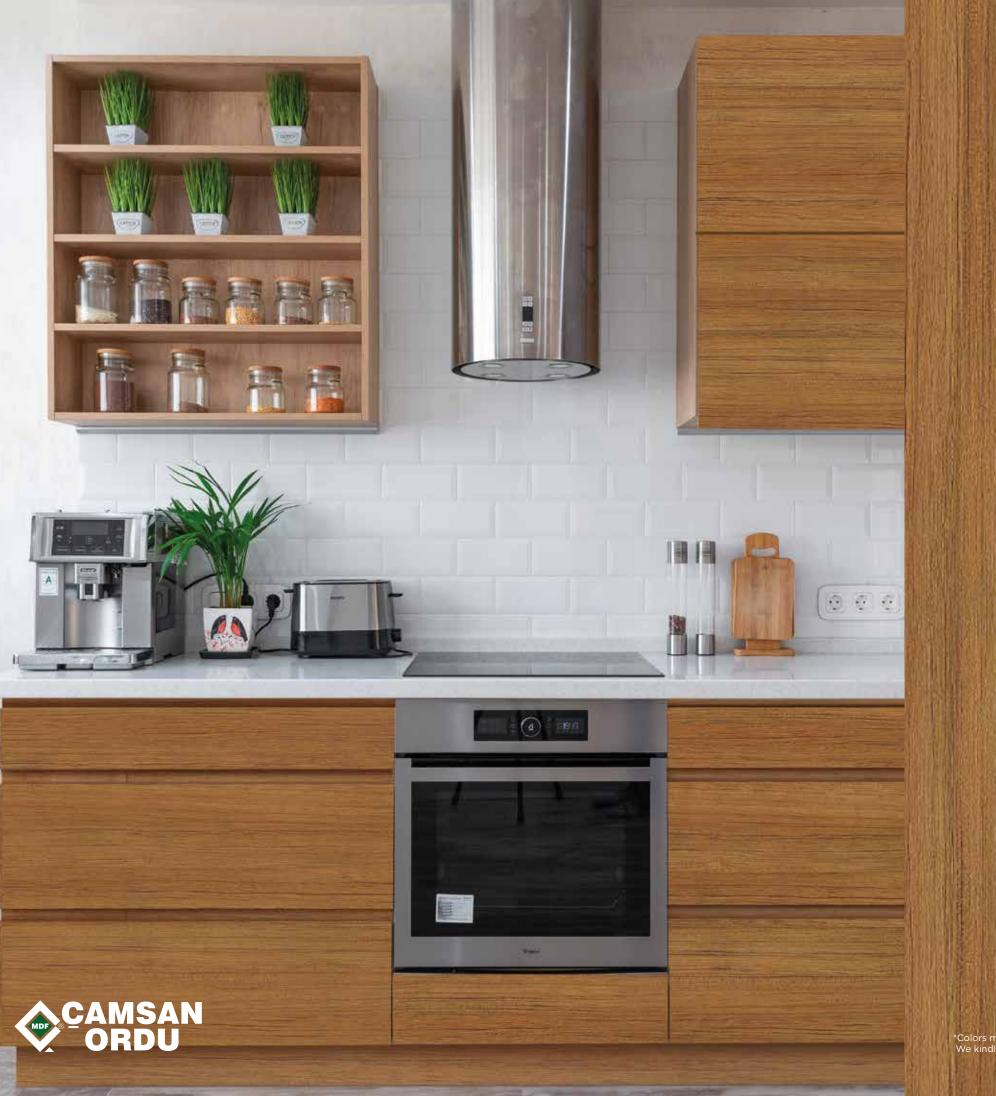

FG-608 White Pine

FG-623 Çamsan Bamboo

\*Colors may different between printed and digital catalogs versions.

We kindly request you to compare with the actual products available in sales points.

FG-643 Venice