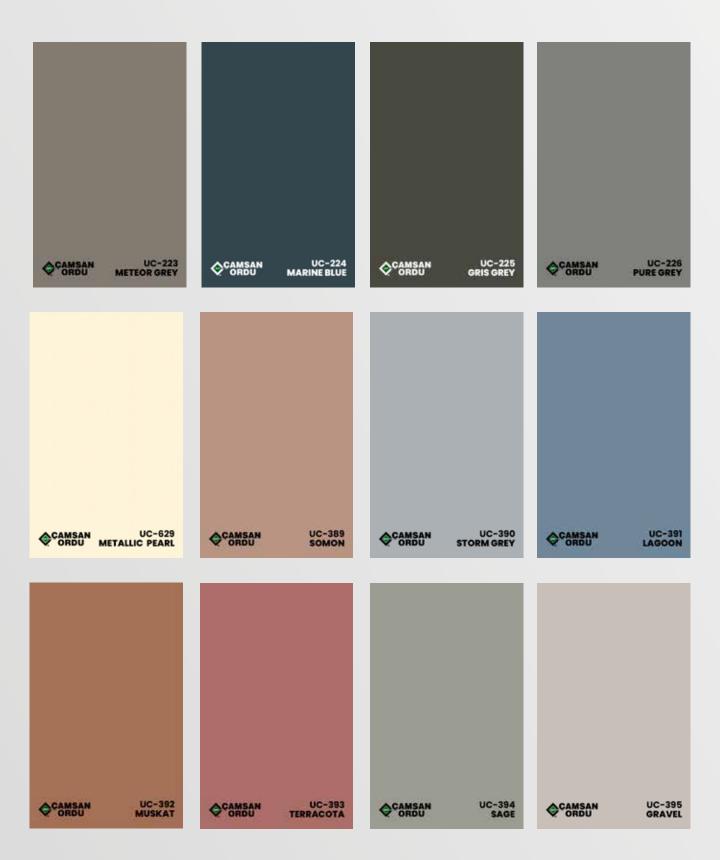

#### UC-216 Moonstone

UC-217 Anthracite Grey

UC-218
Taupe

UC-219 Amber

UC-220 Sandstone

UC-221 Dark Grey

UC-222 Stone Grey

UC-223 Meteor Grey

UC-224
Marine Blue

UC-225
Gris Grey

UC-226
Pure Grey

UC-629 Metallic Pearl

UC-389 Somon

UC-390 Storm Grey

UC-391 Lagoon

UC-393 Terracota

UC-394 Sage

UC-395 Gravel

<sup>\*</sup>Colors may different between printed and digital catalogs versions. We kindly request you to compare with the actual products available in sales points.

FG-602 Cappucino